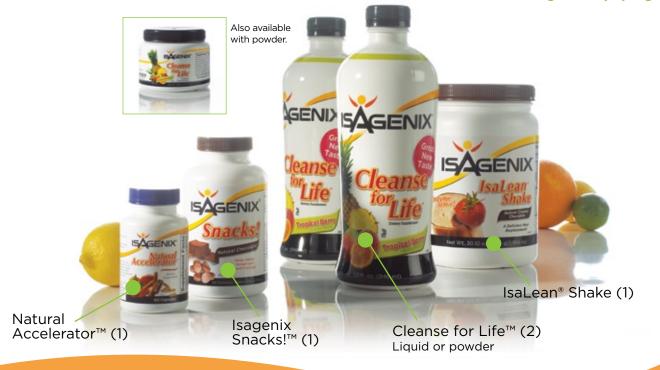

### **Cleansing and Fat Burning System:**

9-Day Supply

#### **EVERYDAY**

- Take 1-2 Natural Accelerator™ capsules to help jump-start your metabolism.\*
- Drink 8-10 glasses of water or more.
- 20 minutes of exercise or more.

If you would like to enhance your results, add the following products to your daily regimen (not included):

- Drink 1-2 servings of Ionix® Supreme to boost energy and help relieve stress.\*\*
- Take 1-2 capsules of *IsaFlush!*® to promote regularity.\*
- Enjoy 1-4 IsaDelight® chocolates daily to help your mood, energy and cravings.\*\*