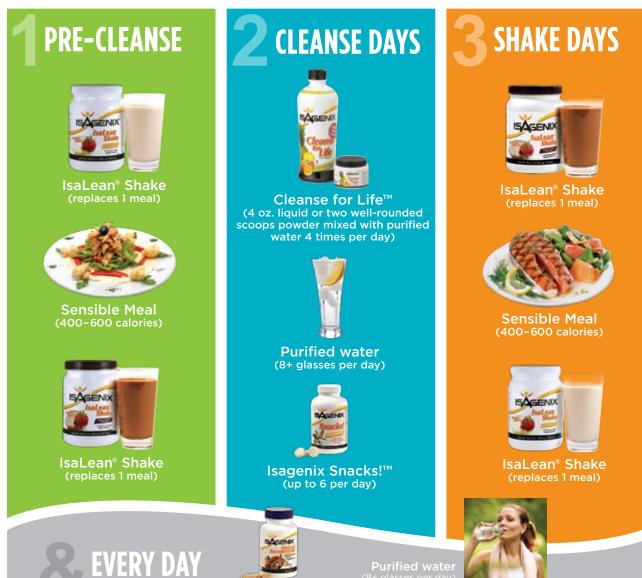

#### **PRE-CLEANSE DAYS**

If this is your first time cleansing, ease into it with two Pre-Cleanse days. Pre-Cleansing will help prepare your body for Cleanse Days. Replace two meals with two IsaLean® Shakes for two days prior to Cleanse Days. Eat one sensible meal of 400-600 calories.

#### **DEEP CLEANSE DAYS** (DAYS 1, 2, 8 & 9)

**Liquid** - Mix 4 oz. of liquid with 4-8 oz. of purified water four times daily.

**Powder** - Add two well-rounded scoops of powder to 4-8 oz. of purified, room-temperature water then mix or stir until dissolved. Add ice if desired.

Helpful Hint: To help prevent cravings, eat up to six Isagenix Snacks!<sup>TM</sup> per day and/or an IsaDelight<sup>®</sup>.

#### **SHAKE DAYS** (DAYS 3, 4, 5, 6 & 7)

Replace two meals with two IsaLean® Shakes. Eat one sensible meal of 400-600 calories.

For shake mixing instructions visit: www.isagenix.com/us/en/isaleanshake\_new.dhtml

#### **EVERYDAY**

- Take 1-2 Natural Accelerator™ capsules to help jump-start your metabolism.\*
- Drink 8-10 glasses of water or more.
- 20 minutes of exercise or more.

If you would like to enhance your results, add the following products to your daily regimen (not included):